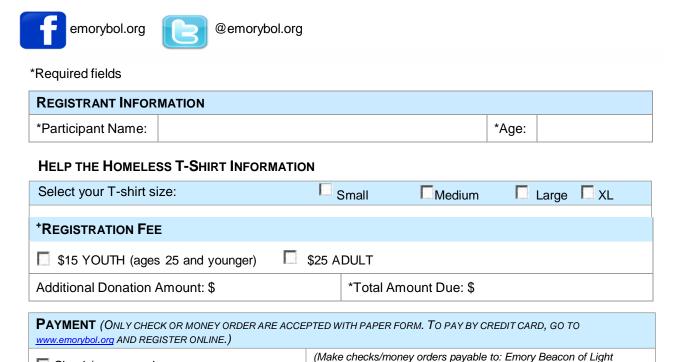

## Participant Registration Form

To register as a participant in a HTH community walk, please complete this form in its entirety and submit it along with the required registration fee. The signature of each participant — or a qualified parent or guardian for participants less than 18 years old — is required.

Register online at – www.emorybol.org

Click on **DONATE** for registration

Check/money order